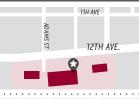

# Stillwater **Medical**

PLAZA **LAB** 

Ph: 405.743.7327

#### LOCATION:

1201 S. Adams St. Stillwater, OK

#### HOURS:

Monday - Friday: 7:00am - 5:00pm