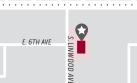

## ORTH OKLAHOMA A DIVISION OF Stillwater Medical

Ph: 405.707.0900

SELECT MRI ONLY

#### LOCATION:

511 S. Windsor Dr. Stillwater, OK

#### HOURS:

HOURS:

Monday - Friday: 8:00am - 5:00pm