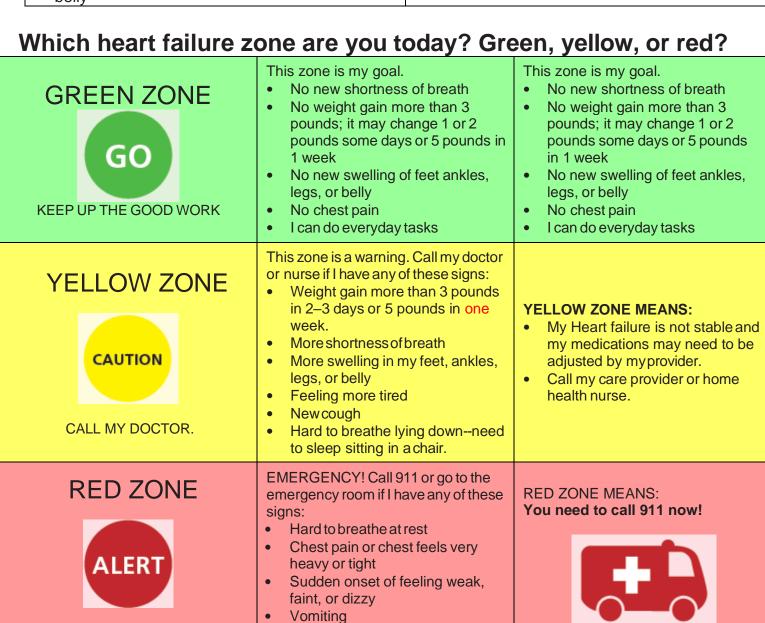

---------------------------------------------------------------------------------------------------------|-----------------------------------------------------------------------------------------------------------------|
| Doctor's Phone:                                                                                                                                                            | Dry Weight:                                                                                                     |
| <ul> <li>EVERY DAY</li> <li>Weigh yourself at the same time each day</li> <li>Take your pills</li> <li>Check for swelling in your feet, ankles, legs, and belly</li> </ul> | <ul> <li>Eat a low salt diet</li> <li>Allow for rest periods</li> <li>Planforrestafter each activity</li> </ul> |



**CALL 911** 

Coughing up pink-frothy sputum

## Stillwater Medical Center Know Your Heart Failure Zone and Weight Record



Weigh every morning, after urinating, before eating, and with the same amount of clothing.

| Date | Weight | Вр | Pulse | Date | Weight | Вр | Pulse |
|------|--------|----|-------|------|--------|----|-------|
|      |        |    |       | _    |        |    |       |
|      |        |    |       |      |        |    |       |
|      |        |    |       | _    |        |    |       |
|      |        |    |       | -    |        |    |       |
|      |        |    |       | -    |        |    |       |
|      |        |    |       |      |        |    |       |
|      |        |    |       |      |        |    |       |
|      |        |    |       |      |